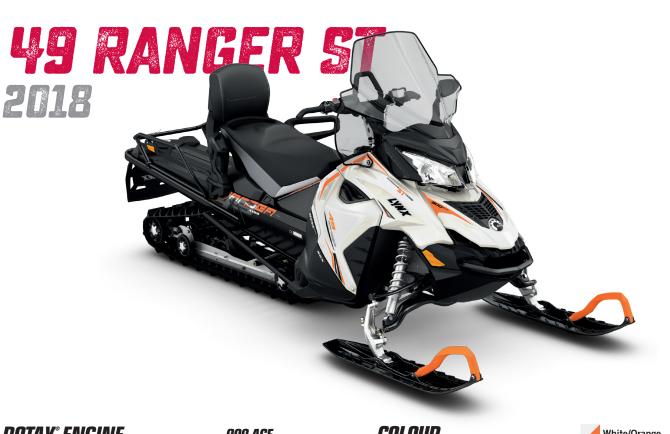

## **COLOUR**

**DIMENSIONS** 

| 21111211010110         |                |
|------------------------|----------------|
| Vehicle overall length | 3470 mm        |
| Vehicle overall width  | 1180 mm        |
| Vehicle overall height | 1470 mm        |
| Ski stance             | 996 +/- 21 mm  |
| Track nominal width    | 406 mm         |
| Track nominal length   | 4141 mm        |
| Track profile height   | 39 mm DSG Flex |